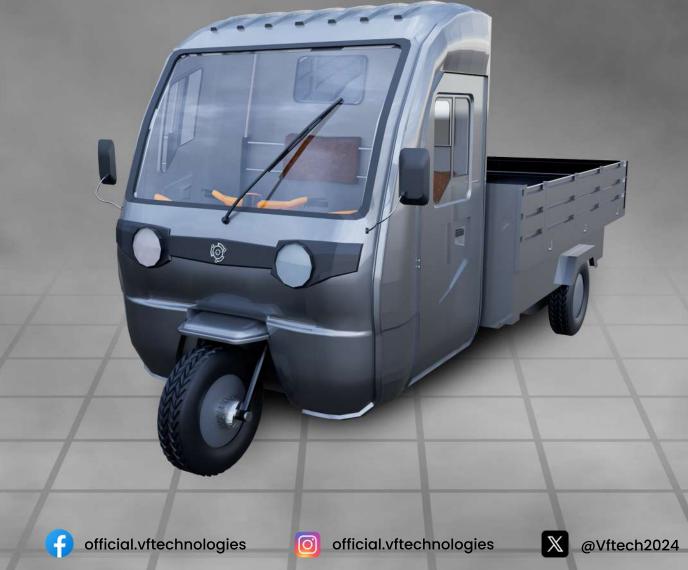

## LOADER 2.0 The Future Of Urban Logistics

## **Technical Specification**

| PERFORMANCE                          |                                 |
|--------------------------------------|---------------------------------|
| Range (Empty)                        | 120km                           |
| Range (Full load)                    | 105km                           |
| Speed (Avg / Top)                    | 40kmph                          |
| Charging Time                        | 3-5hrs                          |
| Gradeability                         | 7 degree                        |
| DESIGN                               |                                 |
| Motor Type                           | BLDC                            |
| Battery (CAN Based)                  | 100ah 48v                       |
| Battery Capacity                     | Li-ion                          |
| BUILD                                |                                 |
| Ground Clearance (mm)                | 762                             |
| Wheelbase (mm)                       | 2155                            |
| Overall Length (mm)                  | 2800                            |
| Overall Width (mm)                   | 550                             |
| Overall Height (mm)                  | 1750                            |
| DV Dimensions (mm)                   | L 1800 x W 1250 x H 1200        |
| Payload                              | 800kgs                          |
| Kerb Weight                          | 350kgs                          |
| Seating                              | 1                               |
| Front and Rear Suspension            | Hydraulic Sockers & Spring Leaf |
| SAFETY                               |                                 |
| Braking System                       | Drum Break                      |
| Parking Break                        | Yes                             |
| WARRANTY                             |                                 |
| Parts - Motor, Controller and Others | 6 Months                        |
| Battery                              | 3 Years                         |
| SPECIAL FEATURES                     |                                 |
| Mobile Charger Socket, LED Lights    | Yes                             |
| GPS and Digital Display Meter        | Yes                             |