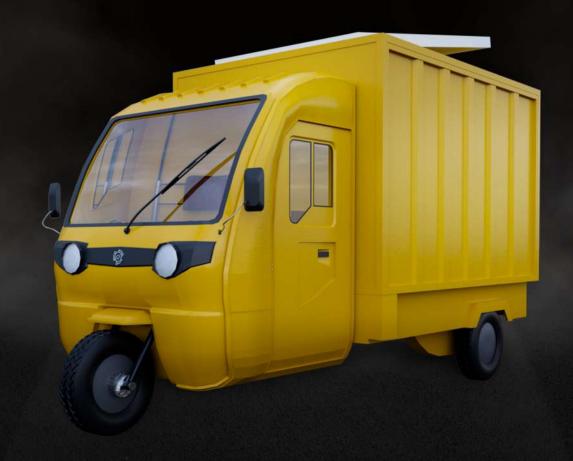

## **Technical Specification**

| PERFORMANCE                                                                                                                                                                  |                                                                                                 |
|------------------------------------------------------------------------------------------------------------------------------------------------------------------------------|-------------------------------------------------------------------------------------------------|
| Range (Empty) Range (Full load) Speed (Avg / Top) Charging Time Gradeability                                                                                                 | 105km<br>80km<br>40kmph<br>3-5hrs<br>7 degree                                                   |
| DESIGN                                                                                                                                                                       |                                                                                                 |
| Motor Type<br>Battery (CAN Based)<br>Battery Capacity                                                                                                                        | BLDC<br>100ah 48v<br>Li-ion                                                                     |
| BUILD                                                                                                                                                                        |                                                                                                 |
| Ground Clearance (mm) Wheelbase (mm) Overall Length (mm) Overall Width (mm) Overall Height (mm) DV Box Dimensions (mm) Payload Kerb Weight Seating Front and Rear Suspension | 762 2155 2800 550 1750 L 1800 x W 1250 x H 1200 700kgs 350kgs 1 Hydraulic Sockers & Spring Leaf |
| SAFETY                                                                                                                                                                       |                                                                                                 |
| Braking System<br>Parking Break                                                                                                                                              | Drum Break<br>Yes                                                                               |
| WARRANTY                                                                                                                                                                     |                                                                                                 |
| Parts - Motor, Controller and Others<br>Battery                                                                                                                              | 6 Months<br>3 Years                                                                             |
| SPECIAL FEATURES                                                                                                                                                             |                                                                                                 |
| Mobile Charger Socket, LED Lights<br>GPS and Digital Display Meter<br>Solar Charge Controller<br>Solar PV Module Half Cut Cells                                              | Yes<br>Yes<br>Yes<br>Enabled                                                                    |