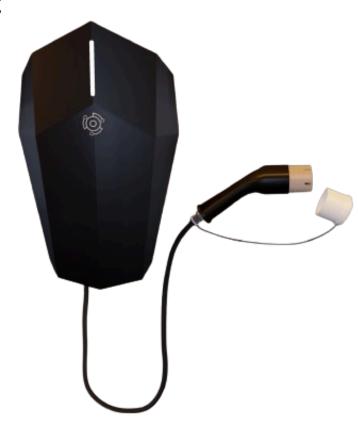

## VF Technologies 7.4kW AC Smart Charger (Type - 2)

(Compatible with Cars / SUV)

| Charging Type           | Mode 3                                                    |
|-------------------------|-----------------------------------------------------------|
| Input Voltage           | Single Phase 240V                                         |
| Output Voltage          | Single Phase 240V                                         |
| No. of Charging Outlets | 1                                                         |
| Rated Current           | 32A                                                       |
| Output Power Rating     | 7.4kW                                                     |
| Standards               | IS17017                                                   |
| Socket / Connector      | Type 2 gun with cable                                     |
| Output Cable Lenght     | 5 meter                                                   |
| Protection              | OC, OV, UV, SS, ES, GF, DC Residual<br>Current Protection |
| Display                 | Character Display                                         |
| LED Indication          | YES                                                       |
| Network Connection      | Wifi / GSM / RFID                                         |
| Metering                | In-Built                                                  |
| Communuciation Protocol | OCPP 1.6J                                                 |
| Usage                   | Indoor / Outdoor                                          |
| User Authentication     | QR Code, Plug & Charge, Mobile App                        |
| Enclosure Type          | Metal                                                     |
| Mounting Arrangement    | Wall Mount                                                |
| Operating Altitude      | 2000 Mtr                                                  |